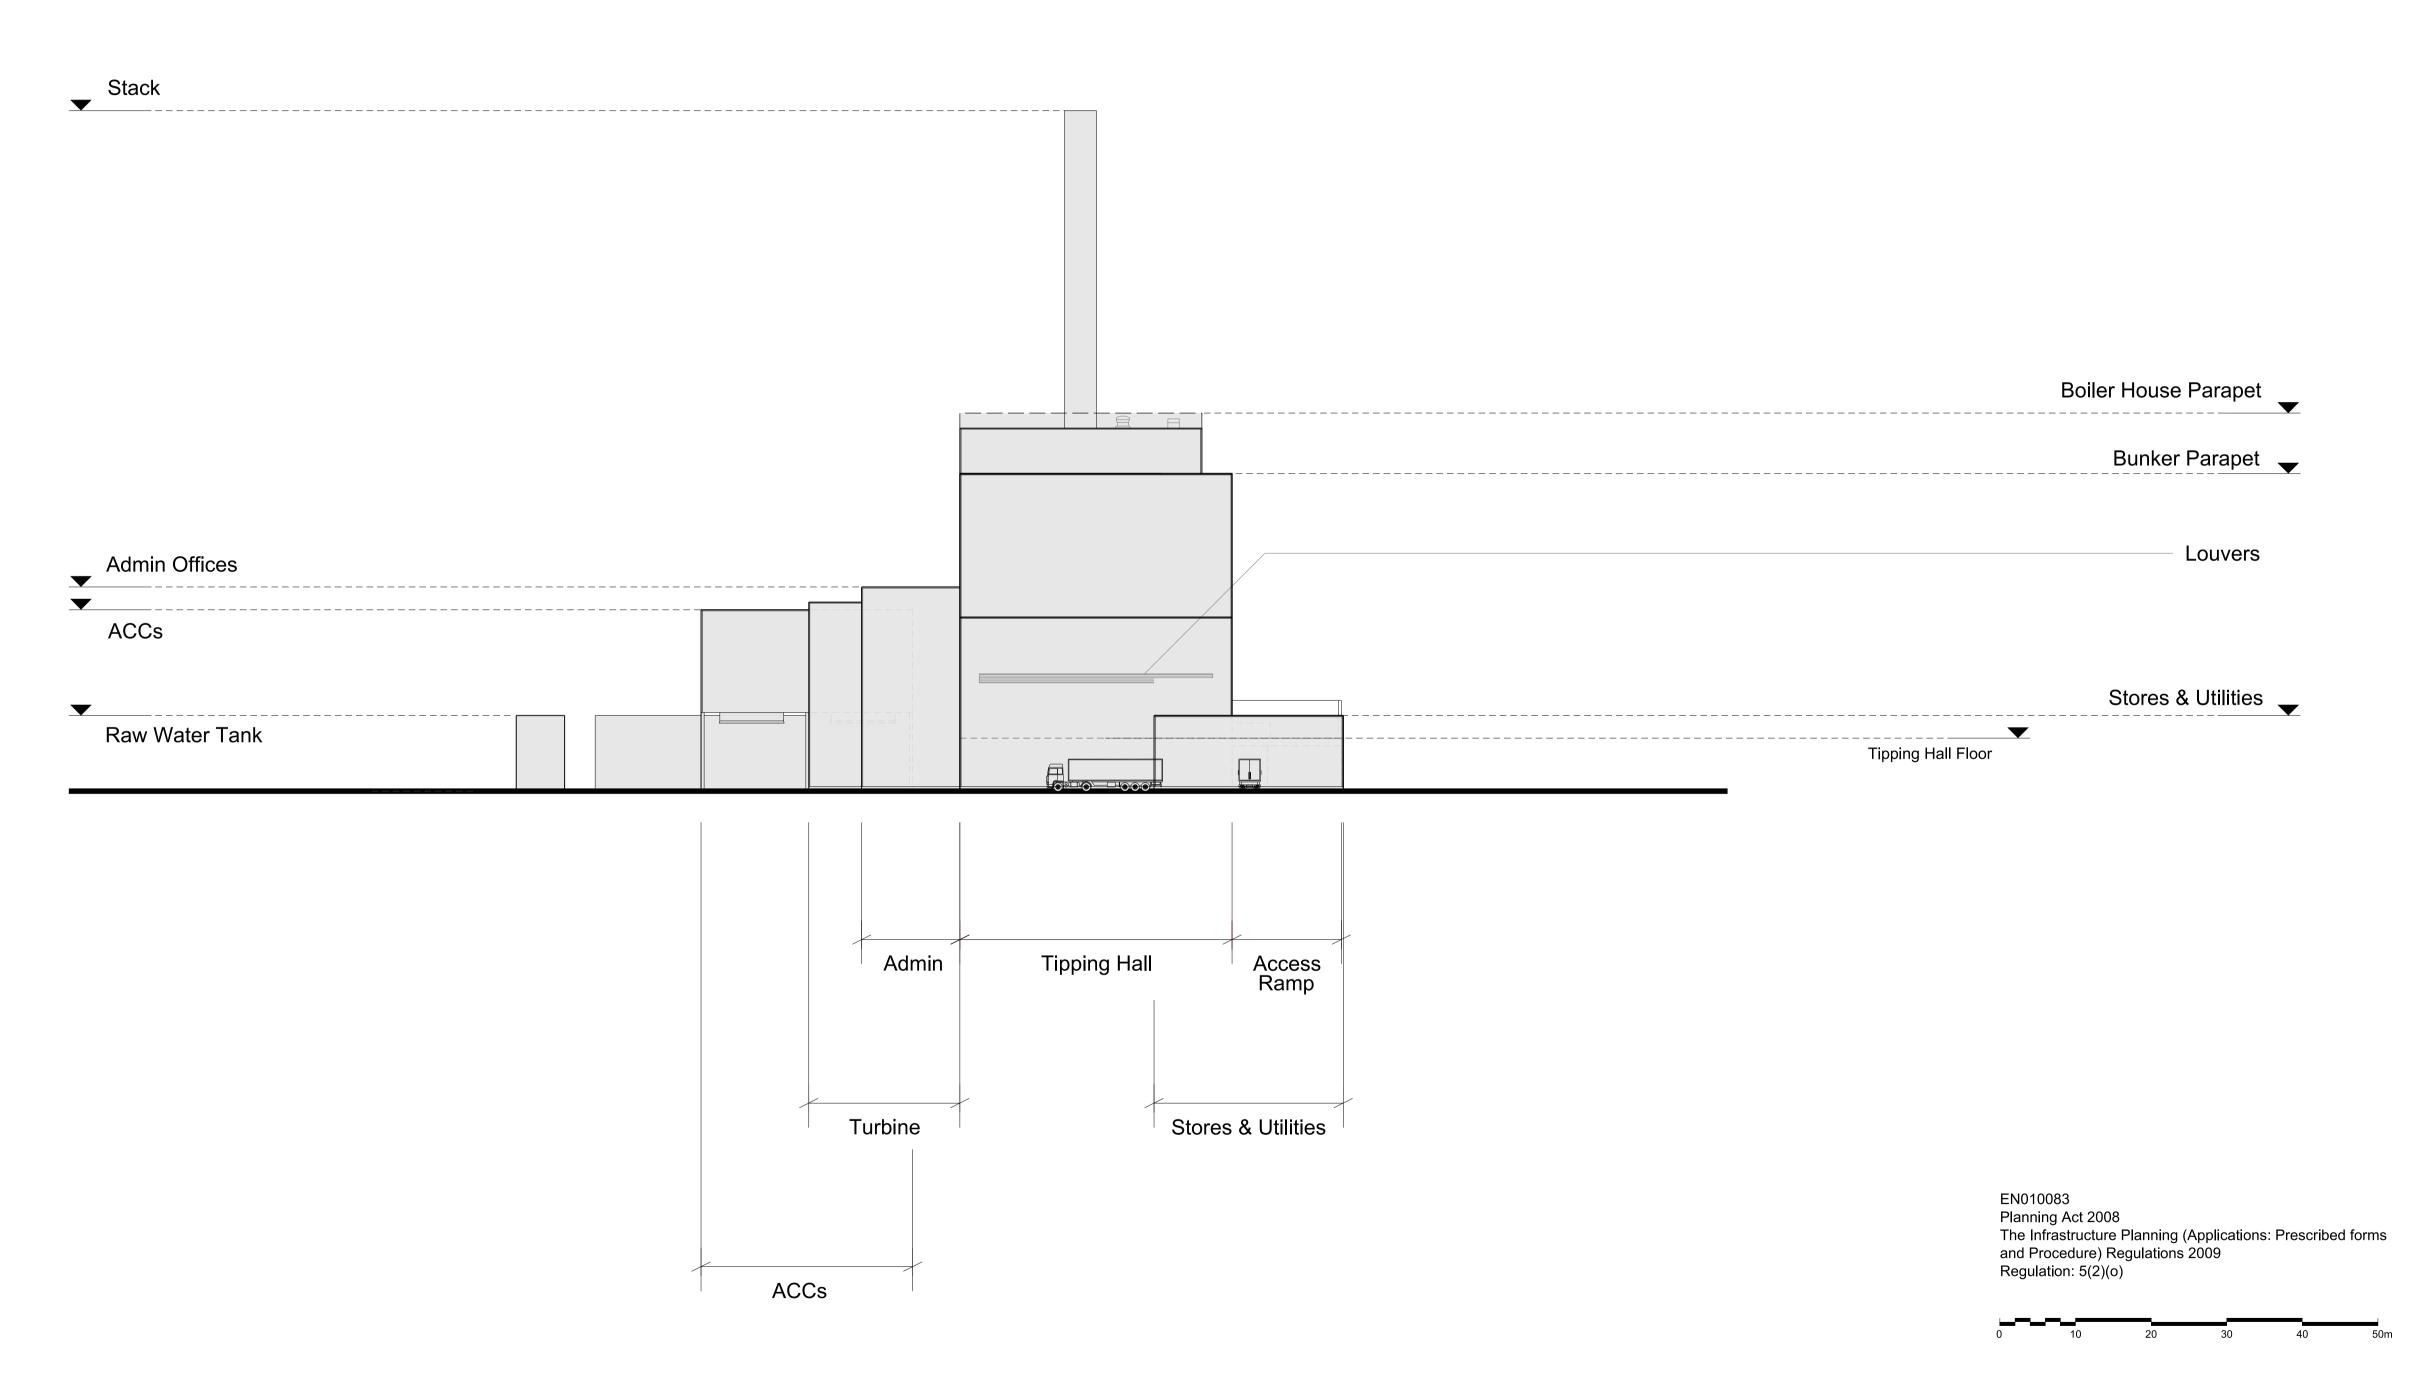

## **East Elevation**

1. THIS DRAWING IS COPYRIGHT GSDA LTD.

NOTE

2. THE CONTRACTOR MUST NOT SCALE FROM THE DRAWING ALL DIMENSIONS TO BE TAKEN FROM DIMENSION STRINGS.

3. WHERE ANY DISCREPANCIES ARE FOUND BETWEEN DIMENSIONS THESE MUST BE BROUGHT TO THE ATTENTION OF THE ARCHITECTS FOR RESOLUTION.

 WHERE DISCREPANCIES EXIST BETWEEN REFERENCE OR ASSEMBLY DRAWINGS & DETAIL DRAWINGS, THE LATTER TAKE PREFERENCE.

| PROJECT                | K3 & WKN DCO                                   |                 |     |                                                                                              |
|------------------------|------------------------------------------------|-----------------|-----|----------------------------------------------------------------------------------------------|
| DRAWING                | East Elevation - Illustrative Building Extents | DOCUMENT NUMBER | 5.8 | CCDV                                                                                         |
| STATUS SUBMISSION      |                                                |                 |     | GARRY STEWART DESIGN ASSOCIAT                                                                |
| 1:500@A1<br>SCALE      | September 2019<br>DATE                         |                 |     | Highlands House, Office 300A, 165 The Broadway, Wimbledon, London, SW19 1NE T. 020 8544 8085 |
| 1353 SK203<br>DWG. NO. | -<br>REVISION                                  |                 |     |                                                                                              |